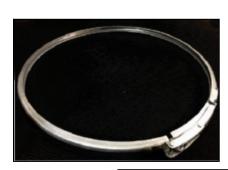

When closed, the ring overlaps - eliminating gaps to ensure its sealing power completely encircles the lid.

For exceptional strength, each ring is the product of welded steel construction, and can be galvanized or coated with epoxy powder.

The unique lever design is as dependable as a bolt ring, and yet much easier to apply and remove over and over again.

Custom sizing and profiling capabilities produce a LEVER-LOC ring that precisely fits any given container, from one gallon size up through IBC tanks.