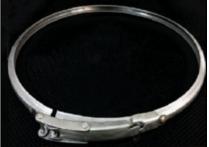

When closed, the ring overlaps - eliminating gaps to ensure its sealing power completely encircles the lid.

For exceptional strength, each ring is the product of welded steel construction, and can be galvanized or coated with epoxy powder.

The unique lever design is as dependable as a bolt ring, and yet much easier to apply and remove over and over again.

Custom sizing and profiling capabilities produce a LEVER-LOC ring that precisely fits any given container, from one gallon size up through IBC tanks.