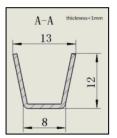

use, LEVER-LOC is becoming the ring closure of choice for companies that package in open-head containers.

Successful in the most trying hydrostatic and drop tests, LEVER-LOC consistently meets UN and DOT Packaging Standards for regulated materials.

When closed, the ring overlaps - eliminating gaps to ensure its sealing power completely encircles the lid.

For exceptional strength, each ring is the product of welded steel construction, and can be galvanized or coated with epoxy powder.

The unique lever design is as dependable as a bolt ring, and yet much easier to apply and remove over and over again.

Custom sizing and profiling capabilities produce a LEVER-LOC ring that precisely fits any given container, from one gallon size up through IBC tanks.





Diameter 419 mm (16.5 inches)