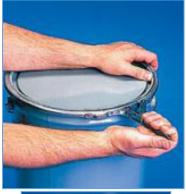

## The LEVER-LOC Closure System

As steadfast as it is easy to use, LEVER-LOC is becoming the ring closure of choice for companies that package in open-head containers.

Successful in the most trying hydrostatic and drop tests, LEVER-LOC consistently meets UN and DOT Packaging Standards for regulated materials.

The unique lever design is as dependable as a bolt ring, and yet much easier to apply and remove over and over again.

Custom sizing and profiling capabilities produce a LEVER-LOC ring that precisely fits any given container, from one gallon size up through IBC tanks.