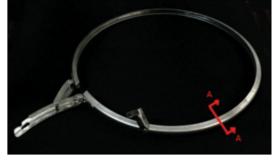

When closed, the ring overlaps - eliminating gaps to ensure its sealing power completely encircles the lid.

For exceptional strength, each ring is the product of welded steel construction, and can be galvanized or coated with epoxy powder.

The unique lever design is as dependable as a bolt ring, and yet much easier to apply and remove over and over again.

Custom sizing and profiling capabilities produce a LEVER-LOC ring that precisely fits any given container, from one gallon size up through IBC tanks.