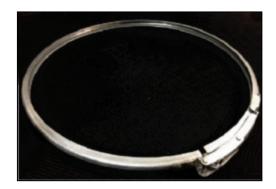

When closed, the ring overlaps – eliminating gaps—to ensure itssealing power completely encircles the lid.

For exceptional strength, each ring is the product of welded steel construction, and can be galvanized or coated with epoxy powder.