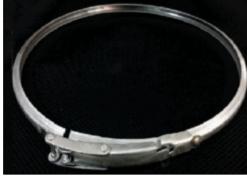

When closed, the ring overlaps – eliminating gaps—to ensure itssealing power completely encircles the lid.

For exceptional strength, each ring is the product of welded steel construction, and can be galvanized or coated with epoxy powder.

The unique lever design is as dependable as a bolt ring, and yet much easier to apply and remove over and over again.

Custom sizing and profiling capabilities produce a LEVER-LOC ring that precisely fits any given container, from one gallon size up through IBC tanks.