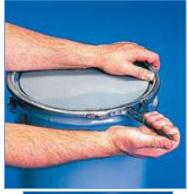

## The LEVER-LOC Closure System

As steadfast as it is easy to use, LEVER-LOC is becoming the ring closure of choice for companies that package in open-head containers.

Successful in the most trying hydrostatic and drop tests, LEVER-LOC consistently meets UN and DOT Packaging Standards for regulated materials.

The unique lever design is as dependable as a bolt ring, and yet much easier to apply and remove over and over again.

Custom sizing and profiling capabilities produce a LEVER-LOC ring that precisely fits any given container, from one gallon size up through IBC tanks.