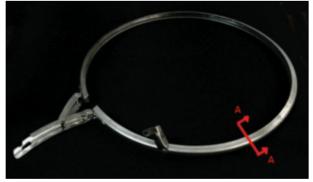

e, LEVER-LOC is becoming the ring closure of choice for companies that package in open-head containers.

Successful in the most trying hydrostatic and drop tests, LEVER-LOC consistently meets UN and DOT Packaging Standards for regulated materials.

When closed, the ring overlaps – eliminating gaps—to ensure itssealing power completely encircles the lid.

For exceptional strength, each ring is the product of welded steel construction, and can be galvanized or coated with epoxy powder.

The unique lever design is as dependable as a bolt ring, and yet much easier to apply and remove over and over again.

Custom sizing and profiling capabilities produce a LEVER-LOC ring that precisely fits any given container, from one gallon size up through IBC tanks.





Diameter 549.28 mm (21.625 inches)