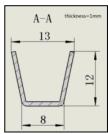

When closed, the ring overlaps – eliminating gaps—to ensure itssealing power completely encircles the lid.

For exceptional strength, each ring is the product of welded steel construction, and can be galvanized or coated with epoxy powder.

The unique lever design is as dependable as a bolt ring, and yet much easier to apply and remove over and over again.

Custom sizing and profiling capabilities produce a LEVER-LOC ring that precisely fits any given container, from one gallon size up through IBC tanks.